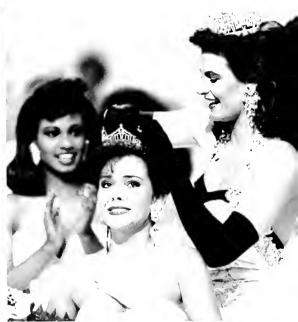

Teresa Day taking her victory walk as the new Miss Campbell University.

# A Fanfare of Beauty

Many family, friends, and faculty attended the 1992 Miss Campbell University Pageant on November 14. The excitment was in the air as the beautiful ladies paraded in front of the crowd. The second runner-up was Miss Tara Jackson from Fayetteville. Miss Amy Allred from Ramseur, North Carolina was first runner-up. Miss Campbell 1993, Miss Teresa Day from Jefferson, North Carolina was crowned by Melanie Stewart, the previous winner. Miss Day plans to take advantage of her title by reaching out to the community. — Kelley Townsend and Jenni Burton.

Everyone gathers around as the winner was announced.

The crowning of Teresa Day by the reigning Miss Campbell, Melanie Stewart.

Tara Jackson sings her way to second runner-up.

Amy Allred, first runner-up; Teresa Day, Miss Campbell University 1993; and Tara Jackson, second runner-up.